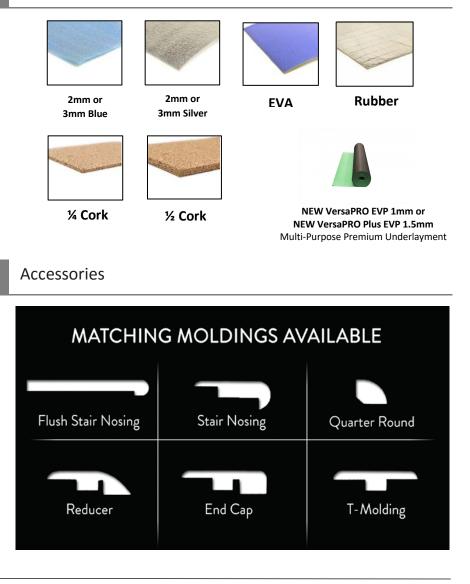

s. Installation Method: Floating Recommended Usage: Residential & Light Commercial Underlayment Required: Yes



This product is protected by a 50 year residential/5 year commercial warranty



Abrasion Class 4 Rating works well in all areas of the home and can withstand moderate commercial traffic



This floor is compliant with Phase 2 emissions standards of the California Air Resources Board. Formaldehyde is less than 0.05% The Quality Collection delivers an array of striking colors enhanced by an attractive finish. Eye-catching variations make this floor incredibly unique.

## Features

- 🗹 UV Resistant
- ✓ Scratch Resistant
- 🗹 Slip Resistant
- ☑ Stain Resistant
- ☑ Fade Resistant
- Hypoallergenic
- ✓ Non Toxic
- Mildew Resistant
- ☑ Easy Maintenance

## **Recommended Underlayment**