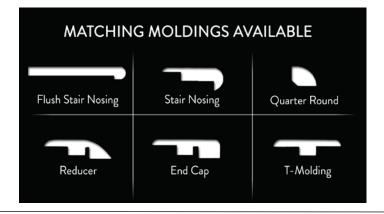

Pieces

per Carton: 16

Weight per Carton: 54 lbs.

IIC=58 / STC=62

IIC=66 / STC=62 (with 1.5mm pad)

Installation Method: Floating

Underlayment Required: Yes



This product is protected by a 15 year residential warranty



This floor is waterproof and won't be affected by household spills

#### **Features**

- **☑** UV Resistant
- ✓ Fire Resistant
- ✓ Scratch Resistant
- ✓ Slip Resistant
- ☑ Stain Resistant
- ✓ Fade Resistant
- ☑ Hypoallergenic
- ✓ Non Toxic
- ☑ Mildew Resistant
- ☑ Easy Maintenance

### Recommended Underlayment

- VersaPro 1.0mm Black / Green Underlayment
- VersaPro PLUS 1.5mm Black / Green Underlayment
- WPCZS 1.5mm Zero Slip High Density Black / Blue Underlayment
- RUBBER Enhanced 2mm Acoustical Silver / Green Underlayment

#### Certifications



#### Accessories





# Essentials Collection WPC Flooring

| Product                                                          | Overall Thickness                                    | 5.5mm (No Pad)                                                           |
|------------------------------------------------------------------|------------------------------------------------------|--------------------------------------------------------------------------|
| Dimensions                                                       | Width and Length                                     | 180mmW x 1220mmL                                                         |
| Packaging (Per Carton)                                           |                                                      | 16 Planks 37.82 Sq.Ft. 54.25 Lbs