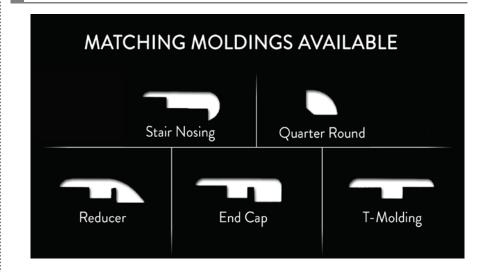

ethod: Floating

Recommended Usage: Residential

Underlayment Required: Yes



This product is protected by a 25 year residential warranty



Abrasion Class 3 Rating works well in all areas of the home and can withstand normal household traffic



This floor is compliant with Phase 2 emissions standards of the California Air Resources Board. Formaldehyde is less than 0.05%

This collection is a great, budget friendly option for those wanting to upgrade to laminate. These floors are easily clicked together and are a breeze to install.

### **Features**

- ☑ UV Resistant
- ✓ Fire Resistant
- ✓ Scratch Resistant
- ✓ Slip Resistant
- ✓ Stain Resistant
- ✓ Fade Resistant
- ☑ Hypoallergenic
- ✓ Non Toxic
- ✓ Mildew Resistant
- ✓ Easy Maintenance

## Recommended Underlayment



#### Accessories