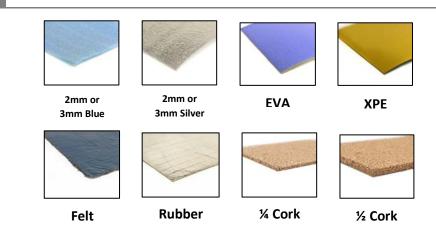

lbs.

Installation Method: Floating

Recommended Usage: Residential

Underlayment Required: Yes



This product is protected by a 25 year residential warranty



Abrasion Class 3 Rating works well in all areas of the home and can withstand normal household traffic



This floor is compliant with Phase 2 emissions standards of the California Air Resources Board. Formaldehyde is less than 0.05%

This collection is a great, budget friendly option for those wanting to upgrade to laminate. These floors are easily clicked together and are a breeze to install.

### **Features**

- ☑ UV Resistant
- ✓ Fire Resistant
- ✓ Scratch Resistant
- ✓ Slip Resistant
- ✓ Stain Resistant
- ✓ Fade Resistant
- ☑ Hypoallergenic
- ✓ Non Toxic
- ✓ Mildew Resistant
- ✓ Easy Maintenance

## Recommended Underlayment



#### Accessories