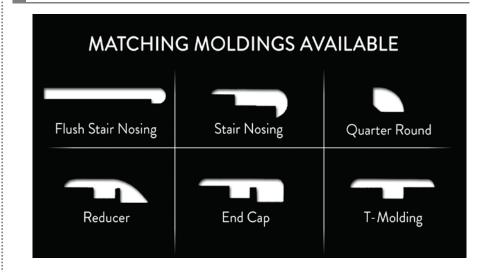

ight per Carton: 40 lbs.

Installation Method: Floating

Recommended Usage: Residential

Underlayment Required: Yes



This product is protected by a 25 year residential warranty



Abrasion Class 3 Rating works well in all areas of the home and can withstand normal household traffic



This floor is compliant with Phase 2 emissions standards of the California Air Resources Board. Formaldehyde is less than 0.05%

This laminate floor looks and feels like the real thing. The stunning grain patterns and slight shine will add a gorgeous glow to your home.

### **Features**

- ☑ UV Resistant
- ✓ Scratch Resistant
- ✓ Slip Resistant
- ✓ Stain Resistant

- ✓ Fade Resistant
- ☑ Hypoallergenic
- ✓ Non Toxic
- ✓ Mildew Resistant
- ✓ Easy Maintenance

## Recommended Underlayment



#### Accessories