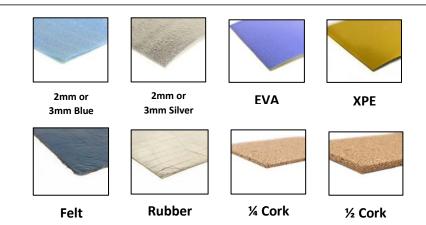

s per Carton: 10

Weight per Carton: 40 lbs.

Installation Method: Floating

Recommended Usage: Residential

Underlayment Required: Yes



This product is protected by a 25 year residential warranty



Abrasion Class 3 Rating works well in all areas of the home and can withstand normal household traffic



This floor is compliant with Phase 2 emissions standards of the California Air Resources Board. Formaldehyde is less than 0.05%

This laminate floor looks and feels like the real thing. The stunning grain patterns and slight shine will add a gorgeous glow to your home.

### **Features**

- ☑ UV Resistant
- ✓ Scratch Resistant
- ✓ Slip Resistant
- ✓ Stain Resistant

- ✓ Fade Resistant
- ☑ Hypoallergenic
- ✓ Non Toxic
- ✓ Mildew Resistant
- ✓ Easy Maintenance

## Recommended Underlayment



#### Accessories