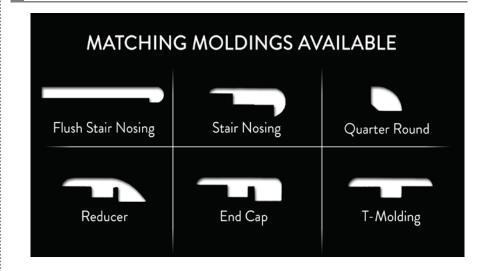

on Method: Floating

Recommended Usage: Residential &

**Light Commercial** 

Underlayment Required: Yes



This product is protected by a 50 year residential/5 year commercial warranty



Abrasion Class 4 Rating works well in all areas of the home and can withstand moderate commercial traffic



This floor is compliant with Phase 2 emissions standards of the California Air Resources Board. Formaldehyde is less than 0.05%

The Boulevard Collection provides a bold backdrop for any type of décor.

The dramatic design creates a space of warmth and beauty.

### **Features**

- ☑ UV Resistant
- ✓ Scratch Resistant
- ✓ Slip Resistant
- ✓ Stain Resistant

- ✓ Fade Resistant
- ☑ Hypoallergenic
- ✓ Non Toxic
- ✓ Mildew Resistant
- ☑ Easy Maintenance

## Recommended Underlayment



### Accessories