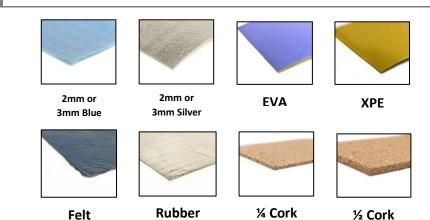

52 lbs.

Installation Method: Floating

Recommended Usage: Residential &

**Light Commercial** 

Underlayment Required: Yes



This product is protected by a 50 year residential/5 year commercial warranty



Abrasion Class 4 Rating works well in all areas of the home and can withstand moderate commercial traffic



This floor is compliant with Phase 2 emissions standards of the California Air Resources Board. Formaldehyde is less than 0.05%

The Boulevard Collection provides a bold backdrop for any type of décor.

The dramatic design creates a space of warmth and beauty.

### **Features**

- ☑ UV Resistant
- ✓ Scratch Resistant
- ✓ Slip Resistant
- ✓ Stain Resistant

- ✓ Fade Resistant
- ☑ Hypoallergenic
- ✓ Non Toxic
- ✓ Mildew Resistant
- ☑ Easy Maintenance

## Recommended Underlayment



### Accessories