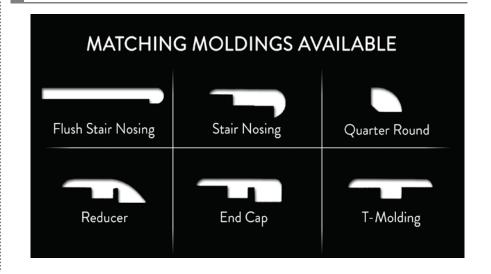

d: Floating

Recommended Usage: Residential &

**Light Commercial** 

Underlayment Required: Yes



This product is protected by a 50 year residential/5 year commercial warranty



Abrasion Class 4 Rating works well in all areas of the home and can withstand moderate commercial traffic



This floor is compliant with Phase 2 emissions standards of the California Air Resources Board.

This collection is original, sophisticated, and versatile. The modern color palette highlighted by wide, random length planks will surely appeal to those with an eye for style.

#### **Features**

☑ UV Resistant

✓ Scratch Resistant

✓ Slip Resistant

**☑** Stain Resistant

✓ Fade Resistant

☑ Hypoallergenic

✓ Non Toxic

✓ Mildew Resistant

✓ Easy Maintenance

## Recommended Underlayment



#### Accessories