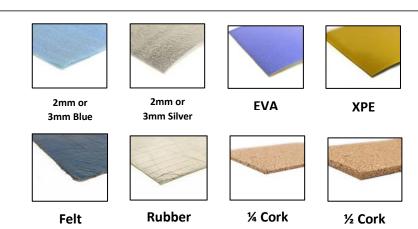

Installation Method: Floating

Recommended Usage: Residential &

**Light Commercial** 

Underlayment Required: Yes



This product is protected by a 50 year residential/5 year commercial warranty



Abrasion Class 4 Rating works well in all areas of the home and can withstand moderate commercial traffic



This floor is compliant with Phase 2 emissions standards of the California Air Resources Board.

This collection is original, sophisticated, and versatile. The modern color palette highlighted by wide, random length planks will surely appeal to those with an eye for style.

#### **Features**

☑ UV Resistant

✓ Scratch Resistant

✓ Slip Resistant

**☑** Stain Resistant

✓ Fade Resistant

☑ Hypoallergenic

✓ Non Toxic

✓ Mildew Resistant

✓ Easy Maintenance

## Recommended Underlayment



#### Accessories