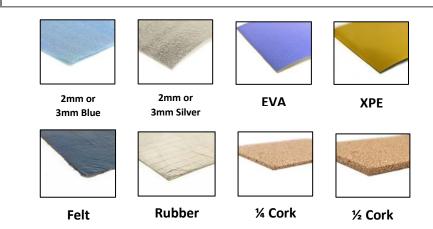

protected by a 50 year residential/5 year commercial warranty



Abrasion Class 4 Rating works well in all areas of the home and can withstand moderate commercial traffic



This floor is compliant with Phase 2 emissions standards of the California Air Resources Board. Formaldehyde is less than 0.05%

Our Triple Moisture Collection has been created with the liveliest of homes in mind. Each plank has a special waxed edge that provides outstanding protection against splashes and spills. The contemporary color palette makes this floor a great fit in any interior.

### **Features**

☑ UV Resistant

✓ Fire Resistant

✓ Scratch Resistant

☑ Slip Resistant

☑ Stain Resistant

**☑** Fade Resistant

☑ Hypoallergenic

✓ Non Toxic

✓ Mildew Resistant

☑ Easy Maintenance

## Recommended Underlayment



### Accessories