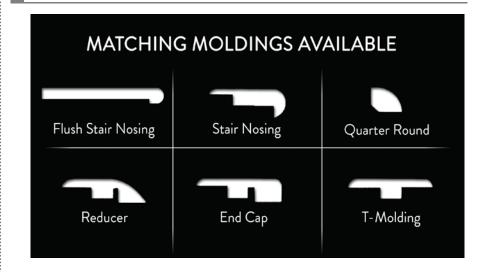

ear residential/5 year commercial warranty



Abrasion Class 4 Rating works well in all areas of the home and can withstand moderate commercial traffic



This floor is compliant with Phase 2 emissions standards of the California Air Resources Board. Formaldehyde is less than 0.05%

Our Triple Moisture Collection has been created with the liveliest of homes in mind. Each plank has a special waxed edge that provides outstanding protection against splashes and spills. The contemporary color palette makes this floor a great fit in any interior.

### **Features**

☑ UV Resistant

✓ Fire Resistant

✓ Scratch Resistant

☑ Slip Resistant

☑ Stain Resistant

**☑** Fade Resistant

☑ Hypoallergenic

✓ Non Toxic

✓ Mildew Resistant

☑ Easy Maintenance

## Recommended Underlayment



### Accessories